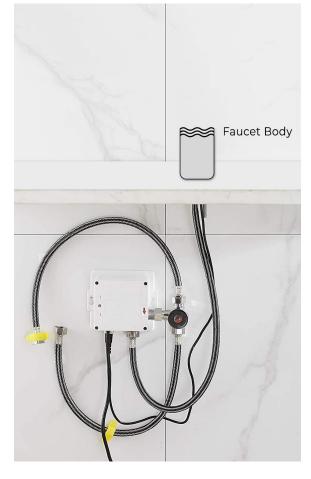

Static Power Consumption: 0.36mw Working Power consumption: 0.5mw Inductive Opening Time: < 1 second Inductive Closing Time: < 2 second Dia.of inlet / outlet pipe: G1/2"

Flux: ≥0.07L/S

Power Supply: Box Transformer (BOX)

Temperature Mixer: Below Deck Manual Mixing Valve (BDM)

Factory Default Timeout: 30s Factory Default GPC: 0.75

Working pressure: 0.05 - 1.6 Mpa

Water flow: 1.2GPM (4.54 L/Min) @ 60PSI