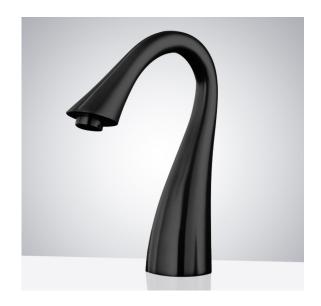

## DECK MOUNT COMMERCIAL BLACK AUTOMATIC SENSOR FAUCET SPECIFICATIONS

## **FEATURES**

Commercial Grade Faucet, ADA Compliant, Cast Brass Spout, Quick Connect Fittings, Integrated Water Shut-off, Hygienic Line Flush, Water Usage and Battery Strength Reporting, Self-adapting Sensor